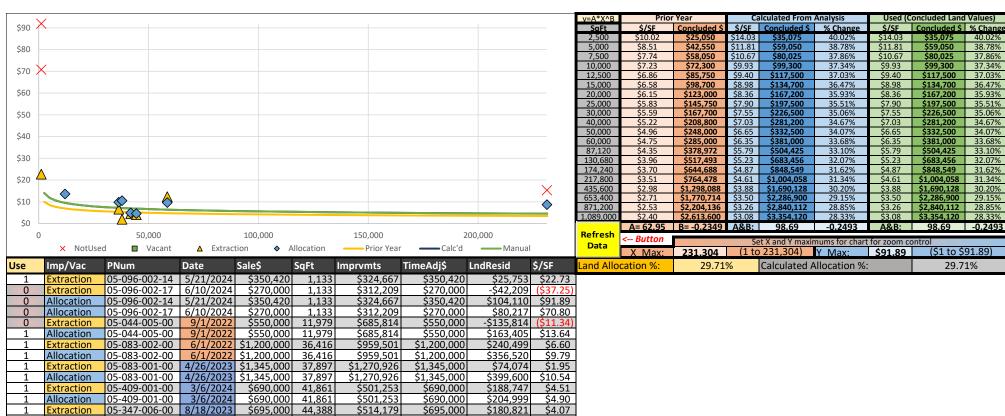

## 2025 Land Analysis

25500 Medical

40.02%

38.78%

37.86%

37.34%

37.03%

36.47%

35.93%

35.06%

34.67%

34.07%

33.68%

33.10%

32.07%

31.62% 31.34%

29.15%

44,388

58,501

58,501

\$695,000

\$514,179

\$1,177,547

\$1,177,547

\$3,255,008

\$3,255,008

\$695,000

\$1,900,000

\$1,900,000

\$6,800,000

\$6,800,000

\$206,485

\$722,453

\$564,490

\$3,544,992

\$2,020,280

\$4.65

\$12.35

\$9.65

\$15.33

Allocation

Extraction

Allocation

Extraction

Allocation

05-347-006-00 8/18/2023

05-347-005-00 3/10/2023 \$1,900,000

05-347-005-00 3/10/2023 \$1,900,000

05-004-027-00 2/10/2022 \$6,800,000 231,304

05-004-027-00 2/10/2022 \$6,800,000 231,304