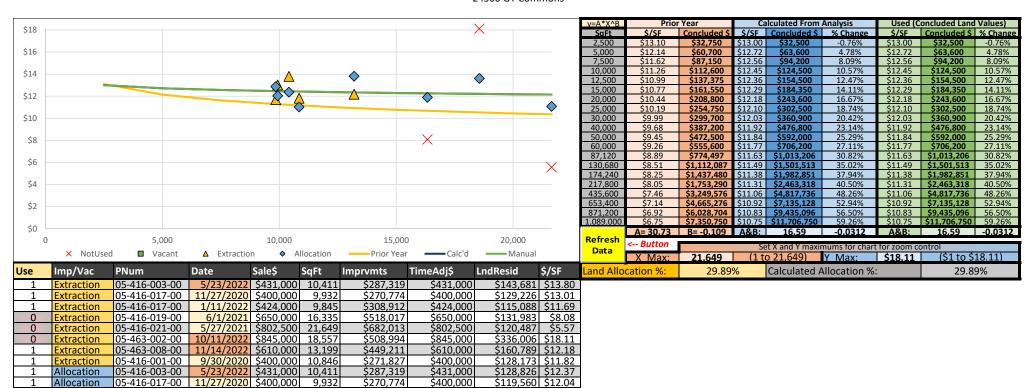

## 2025 Land Value Analysis

24500 GT Commons

\$126,734 \$12.87

\$194,285 \$11.89

\$239,867 \$11.08

\$252,571 \$13.61

\$182,329 \$13.81

\$119,560 \$11.02

\$424,000

\$650,000

\$802,500

\$845,000

\$610,000

\$400,000

05-416-017-00

05-416-019-00

05-416-021-00

05-463-002-00

05-463-008-00 11/14/2022

Allocation

Allocation

Allocation

Allocation

Allocation

Allocation

1

1

1/11/2022 \$424,000

05-416-001-00 9/30/2020 \$400,000 10,846

6/1/2021 \$650,000 16,335

\$610,000 13,199

5/27/2021 \$802,500 21,649

10/11/2022 \$845,000 18,557

9,845

\$308,912

\$518,017

\$682,013

\$508,994

\$449,211

\$271,827