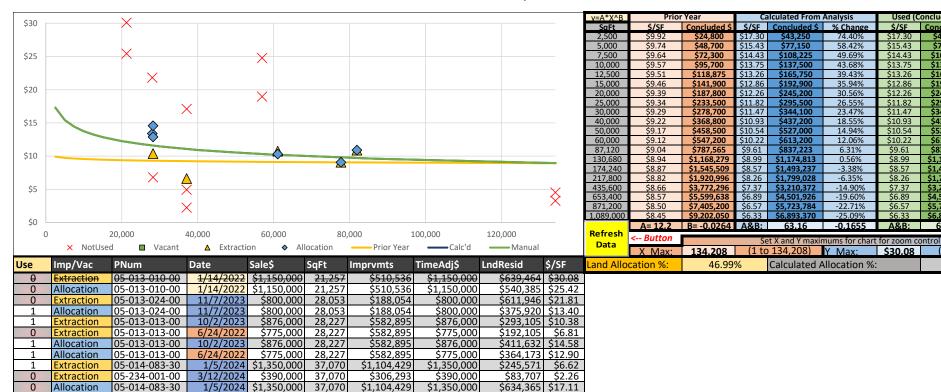

## 2025 Land Analysis

21500 Airport Rd

Used (Concluded Land Values)

\$17.30

\$15.43

\$14.43

\$13.75

\$13.26

\$12.86

\$12.26

\$11.82

\$11.47

\$10.93

\$10.54

\$10.22

\$9.61

\$8.99

\$8.57 \$8.26

\$7.37

\$6.89

\$6.57

\$30.08

\$6.33

74.40%

58.42%

49.69%

43.68%

39.43%

35.94%

30.56%

26.55%

23.47%

18.55%

14.94%

12.06%

6.31%

0.56%

-3.38% -6.35%

-14.90%

-19.60%

-22.71%

-25.09%

-0.1655

\$/SF Concluded \$ % Change

\$77,150

\$108,225

\$137,500

\$165,750

\$192,900

\$245,200

\$295,500 \$344,100

\$437,200

\$527,000

\$613,200

\$837,223

\$1,174,813

\$1,493,237

\$1,799,028

\$4.501.926

\$5,723,784

A&B: 63.16 -0.1655

\$6,893,370 -25,09%

(\$1 to \$30.08)

46.99%

\$3,210,372

\$43.250 74.40%

58.42%

49 69%

43.68%

39.43%

35.94%

30.56%

23.47%

18.55%

14.94%

12.06%

6.31%

0.56%

-3.38%

-6.35%

-14.90%

-19.60%

-22.71%

\$306,293

\$888,875

\$888,875

\$683,254

\$683,254