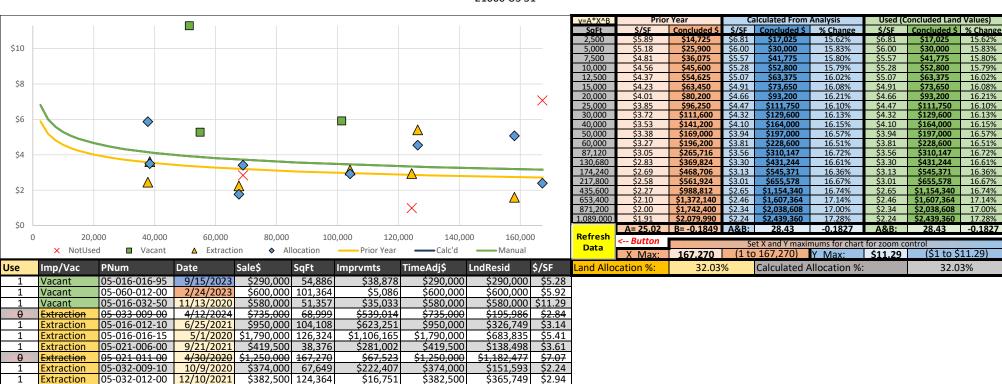

## 2025 Land Analysis

21000 US 31

\$92,380

\$253,435

\$235,421

\$304,285

\$573,337

\$134,366

\$400,375

\$119,792

<del>\$122,515</del>

\$221,648

\$800,750

\$2.45

\$1.60

\$3.41

\$2.92

\$4.54

\$3.50

\$2.39

\$1.77

\$0.99

\$5.87

05-033-007-90

05-136-001-00

05-033-009-00

05-016-012-10

05-016-016-15

05-021-006-00

05-021-011-00

05-032-009-10

<del>05-032-012-00</del>

05-033-007-90

05-136-001-00

Extraction Extraction

Allocation

Allocation

Allocation

Allocation

Allocation

Allocation

Allocation

Allocation Allocation 3/1/2022

7/14/2021

4/12/2024

6/25/2021

9/21/2021

4/30/2020

10/9/2020

12/10/2021

3/1/2022

7/14/2021

5/1/2020

\$692,000

\$735,000

\$950,000

\$1,790,000

\$419,500

\$374,000

\$382,500

\$692,000

\$2,500,000 158,079

\$1,250,000

\$2,500,000

37,767

158,079

68,999

104,108

126,324

38,376

167,270

67,649

124,364

37,767

\$599,620

\$539,014

\$623,251

\$281,002

\$222,407

<del>\$16,751</del>

\$599,620

\$2,246,565

\$67,523

\$1,106,165

\$2,246,565

\$692,000

\$735,000

\$950,000

\$419,500

\$374,000

\$382,500

\$692,000

\$2,500,000

\$2,500,000

\$1,790,000

\$1,250,000