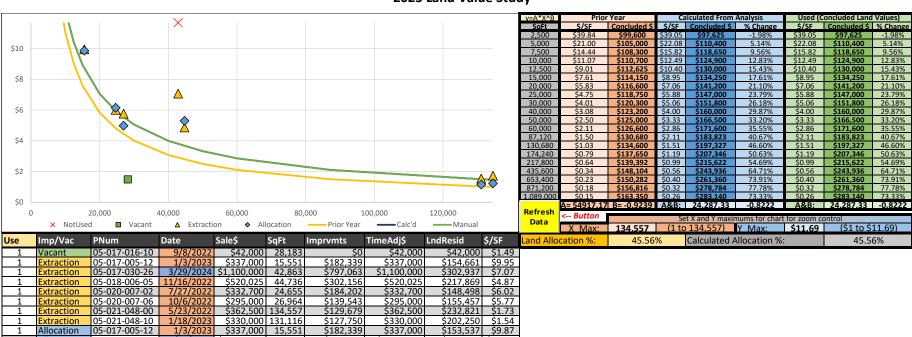

## 49600 Unplatted W Under 5 Acres 2025 Land Value Study

\$501,160 \$11.69

\$236,923 \$5.30 \$151,578 \$6.15

\$134,402 \$4.98 \$165,155 \$1.23 \$150,348 \$1.15

\$337,000

\$520,025 \$332,700

\$295,000 \$362,500 \$330,000

\$1,100,000

\$797,063

\$302,156 \$184,202

\$139,543 \$129,679

\$127,750

05-017-005-12

Allocation

Allocation

Allocation

Allocation Allocation 1/3/2023

\$520,025 44,736 \$332,700 24,655

\$295,000 26,964 \$362,500 134,557 \$330,000 131,116

Allocation 05-017-030-26 3/29/2024 \$1,100,000 42,863

05-018-006-05 11/16/2022

05-020-007-02 7/27/2023

05-020-007-06 10/6/2022 05-021-048-00 5/23/2022 05-021-048-10 1/18/2023