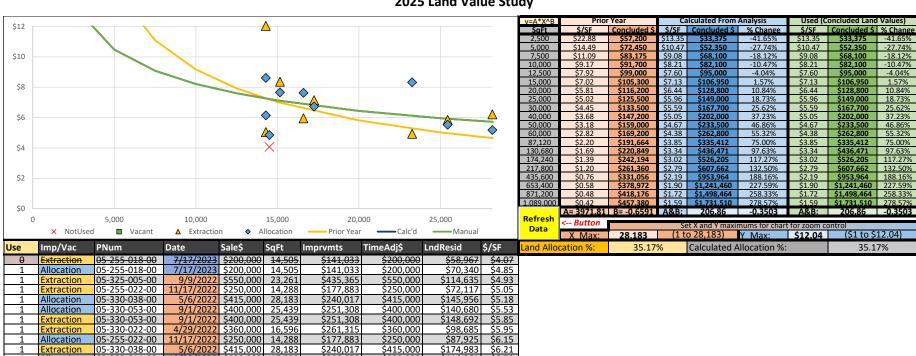

## 48000 Veterans West Side 2025 Land Value Study

\$174,983

\$126,612

\$116,061 \$6.73

\$123,341 \$7.15

\$116,061 \$7.66

\$193,435 \$8.32

\$126.805 \$8.36

\$123,060 \$8.61

\$172,017 \$12.04

\$415,000

\$330,000

\$330,000

\$360,000

\$330,000

\$550,000

\$330,000

\$349,900

\$349,900

\$6.21

\$7.63

\$240,017 \$206,659 \$206,659

\$261,315

\$203,195

\$435,365

\$203,195

\$177,883

\$177,883

05-330-038-00

05-255-014-00

05-330-022-00

05-330-057-00

05-325-005-00

05-330-057-00

05-255-022-00

Allocation

Extraction

Allocation

Allocation

Allocation

Extraction

Allocation

10/30/2023 \$330.000 17.250

9/2/2022 \$330,000 15,159

9/9/2022 \$550,000 23,261

9/2/2022 \$330,000 15,159

9/14/2023 \$349,900 14,288

16,596

4/29/2022 \$360,000

05-255-014-00 10/30/2023 \$330,000 17,250

Extraction 05-255-022-00 9/14/2023 \$349,900 14,288