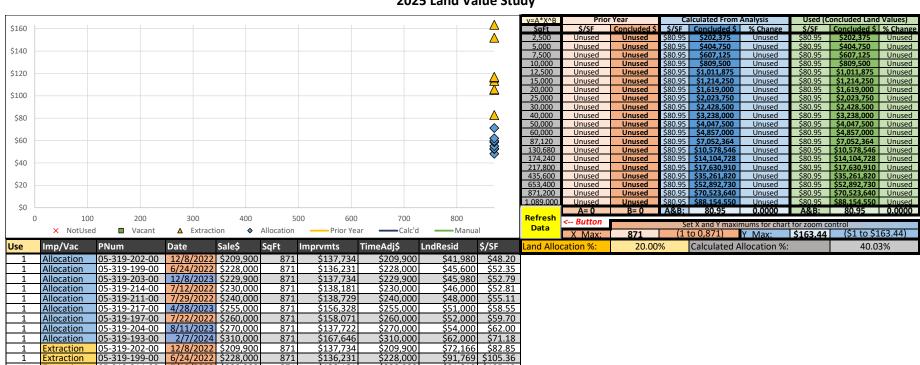

## **47976 Traditions Very Small** 2025 Land Value Study

\$91,819 \$105.42

\$92,166 \$105.82

\$98,672 \$113.29 \$101,271 \$116.27

\$101,929 \$117.03

\$132,278 \$151.87

\$142,354 \$163.44

871

871

871

871

871

871

xtraction

xtraction

extraction

xtraction

Extraction

xtraction

xtraction

05-319-214-00 7/12/2022 \$230,000

05-319-203-00 12/8/2023 \$229,900

05-319-217-00 4/28/2023 \$255,000

05-319-211-00 7/29/2022 \$240,000

05-319-197-00 7/22/2022 \$260.000

05-319-204-00 8/11/2023 \$270,000

Extraction | 05-319-193-00 | 2/7/2024 | \$310,000

\$136,231

\$138,181

\$137,734

\$156,328

\$138,729

\$158,071

\$137,722

\$167,646

\$230,000

\$229,900

\$255,000 \$240,000

\$260,000

\$270,000

\$310,000