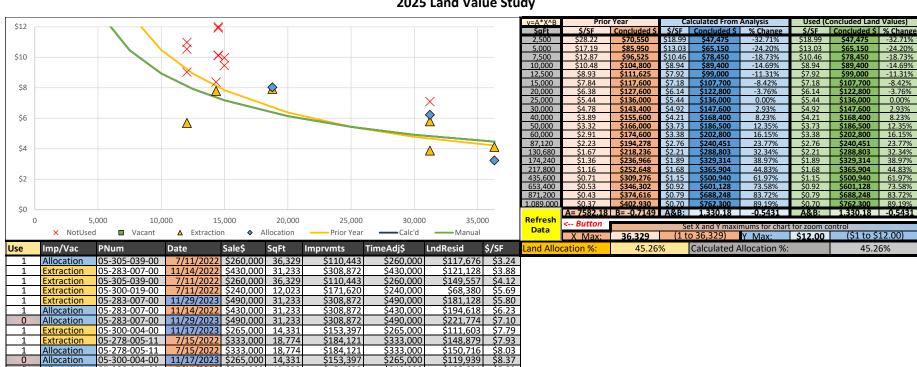

## 47900 SW Near Silver Lake 2025 Land Value Study



\$108,624 \$9.03

\$141,817 \$9.46

\$149,358 \$9.97

\$146,642 \$10.11

\$147.095 \$10.14

\$126,728 \$10.54

\$131,978 \$10.98

\$172,855 \$11.92 \$174,003 \$12.00

\$171,620

\$188,184

\$188.184

\$149,997

\$152,145

\$148,022

\$148,022

\$152,145

\$149,997

Allocation

Extraction

Allocation

Allocation

Allocation

Allocation

Extraction

xtraction

05-300-019-00

05-305-074-00

05-305-074-00

05-305-062-00

05-305-061-00

05-305-064-00

05-305-064-00

05-305-062-00

7/11/2022 \$240,000 12,023

6/13/2022 \$330,001 14,985 2/1/2023 \$324,000 14,505

11/16/2023 \$325.000 14.505

8/7/2023 \$280,000 12,023

8/7/2023 \$280,000 12,023

14.98

6/13/2022 \$330,001

05-305-061-00 11/16/2023 \$325,000 14,505 05-305-062-00 2/1/2023 \$324,000 14,505

\$240,000

\$330,001

\$330,001

\$324,00