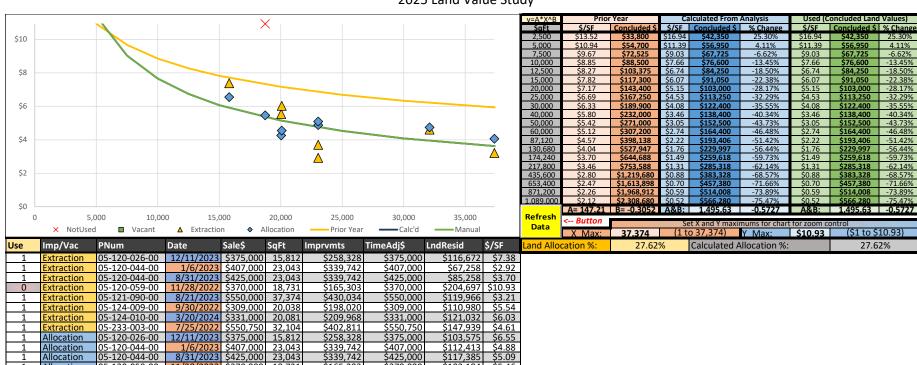

## 47100 North Central 2025 Land Value Study

\$112,413 \$4.88 \$117,385 \$5.09

\$102,194 \$5.46

\$151,910 \$4.06

\$85,346 \$4.26

\$91,422 \$4.55

\$152,117 \$4.74

\$339,742 \$339,742

\$165,303

\$430,034

\$198,020

\$209,968

\$402,811

37,374

\$425,000

\$370,000

\$550,000

\$309,000

\$331,000

\$550,750

Allocation

Allocation

Allocation

Allocation

Allocation

Allocation

Allocation

05-120-059-00 11/28/2022 \$370,000 18,731

05-124-010-00 3/20/2024 \$331,000 20,081 05-233-003-00 7/25/2022 \$550.750 32.104

05-121-090-00

05-124-009-00

8/21/2023 \$550,000

9/30/2022 \$309.000 20.038