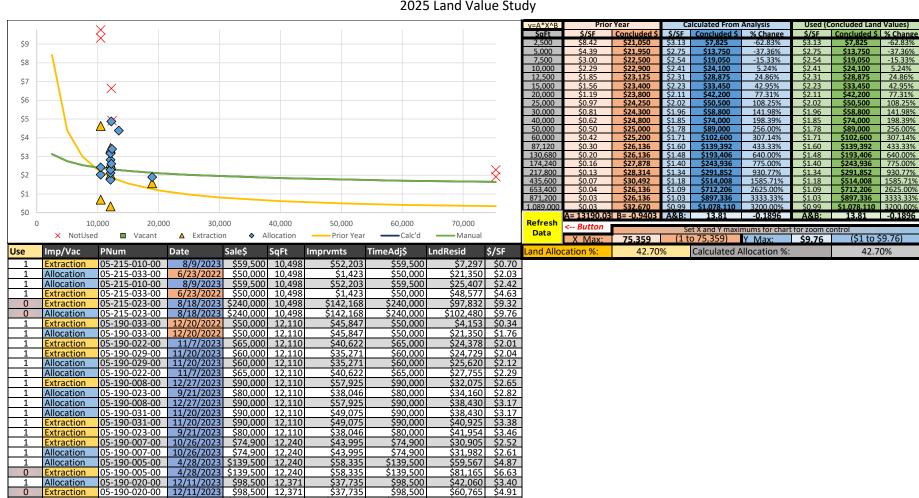

## 46700 Mobile Mod Subs 2025 Land Value Study

\$7.825

\$13,750

\$19,050

\$24,100

\$28,875

\$33,450

\$42,200

\$50,500

\$58,800

\$74,000

\$139,392

\$193,406

\$243,936

\$291.852

\$712.206 2625.009

**\$897,336** 3333.339

\$1.078.110 | 3200.009

(\$1 to \$9.76)

42.70%

-37.36%

-15.33%

5.24%

42.95%

77.31%

108.25%

141.98%

198.39%

256.00%

307.14%

433 33%

640.00%

\$138.000

\$138,000

\$84,500

\$84,500

\$405,000

\$405,000

-\$30,154

\$58,926 \$4.38

\$29,729 \$1.57

\$36.082 \$1.90

\$144,981 \$1.92

\$172,935 \$2.29

\$168,154

\$168,154

\$54,771

\$54,771

\$260,019

\$260,019

13.460

18,949

Extraction

xtraction

Allocation

Extraction

Allocation

Extraction

0 Allocation 05-190-010-00

05-150-005-00 | 10/11/2023 | \$138.000 |

05-065-028-10 12/21/2022 \$84,500

05-190-010-00

05-150-005-00 | 10/11/2023 | \$138,000 | 13,460

05-065-028-10 12/21/2022 \$84.500 18.949

2/9/2024 \$405,000 75,359

<del>2/9/2024</del> \$405,000 75,359