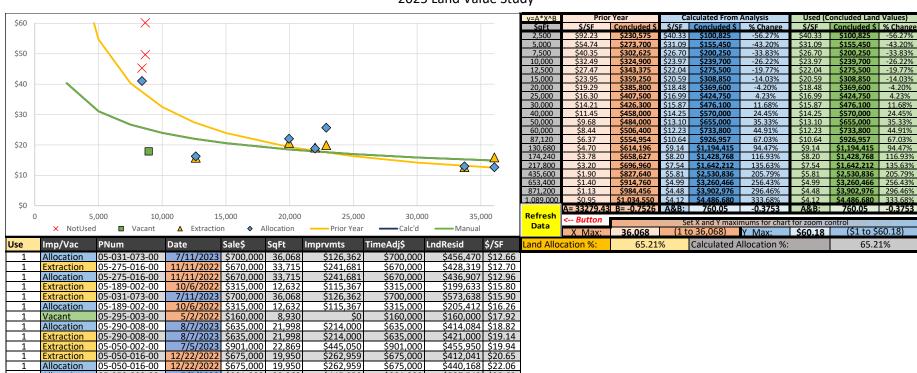

45600 Lake Front 2025 Land Value Study



\$440,168 \$22.06

\$587,542 \$25.69

\$345,091 \$41.05 \$380,793 \$45.29

\$430.521 \$49.67

\$521,680 \$60.18

\$901,000

\$675,000

\$675,000

\$901,000

\$529,200

\$529,200

\$800,000

\$800,000

\$445,050

\$148,407

\$148,407

\$369,479

\$369,479

extraction

xtraction

Allocation

Allocation

Allocation

Extraction

0 Extraction

0 Allocation

05-050-002-00 05-050-016-00

05-050-016-00

05-050-002-00

05-295-021-00

05-295-021-00

12/22/2022 \$675,000 19,950

12/22/2022 \$675,000 19,950

22.869

8.407

8,407

8.668

7/5/2023 \$901,000

6/2/2023 \$529,200

6/2/2023 \$529,200

05-295-035-00 10/21/2022 \$800.000

<del>05-295-035-00</del> <del>10/21/2022</del> \$800,000