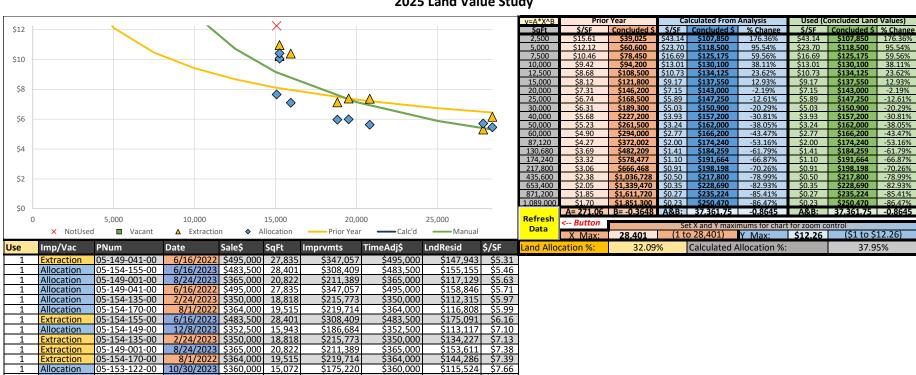

## **44000 Heritage Estates** 2025 Land Value Study

\$144,286 \$7.39

\$115,524 \$7.66

\$153,390 \$10.06

\$155,964 \$10.23 \$165,816 \$10.40

\$158.846 \$10.42

\$167,236 \$10.97

\$184,780 \$12.26

\$364,000

\$360,000

\$478,000

\$495,000

\$352,500

\$495,000

\$478,000

\$360,000

\$310,764

\$339,036 \$186,684

\$339,036

\$310,764

\$175,220

extraction

xtraction

Allocation

Allocation

xtraction

Extraction

Allocation

Extraction

Extraction

05-149-001-00 05-154-170-00

05-153-122-00

05-152-083-00

05-152-085-00

05-154-149-00

05-152-085-00

10/30/2023 \$360,000 15,072

3/5/2024 \$495,000 15,246

15,246

15,246

15,943

9/13/2023 \$478,000

12/8/2023 \$352,500

05-152-083-00 9/13/2023 \$478,000 15,246

05-153-122-00 **10/30/2023** \$360,000 15,072

3/5/2024 \$495,000