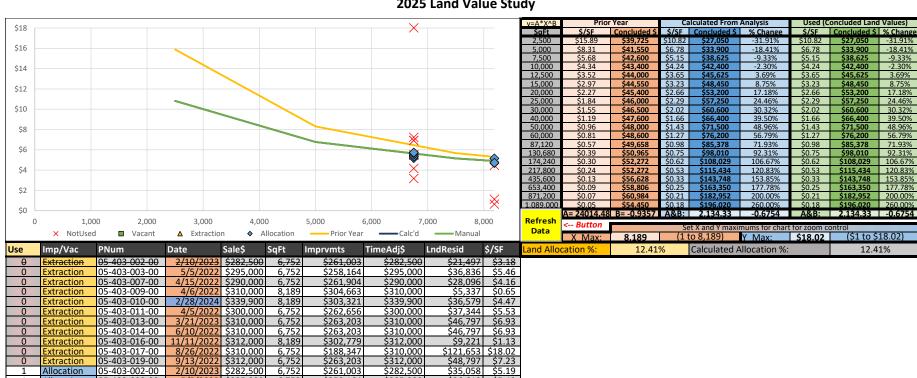

## 41750 Copper Village 2025 Land Value Study



\$36,610

\$35,989

\$38,471

\$42,182

\$38,471

\$37,230

\$38,471

\$38,719 \$38,471

\$38.719

\$5.42

\$5.33

\$4.70

\$5.15

\$5.51

\$5.70

\$5.70

\$4.73 \$5.70 \$5.73

\$258,164

\$261,904 \$304,663

\$303,321

\$262,656

\$263,203

\$263,203 \$302,779 \$188,347

\$263,203

\$295,000

\$290,000

\$310,000

\$339,900

\$300,000

\$310,000

\$310,000 \$312,000 \$310,000

\$312,000

6,752

6.752

8,189

8.189

6,752

6,752

6,752

8,189

6,752

)5-403-003-00

05-403-007-00

05-403-009-00

05-403-010-00

05-403-013-00

05-403-014-00

05-403-016-00

05-403-017-00

05-403-019-00

Allocation

5/5/2022 \$295,000

4/15/2022 \$290,000

4/6/2022 \$310,000

2/28/2024 \$339,900

4/5/2022 \$300,000

3/21/2023 \$310,000

6/10/2022 \$310,000

11/11/2022 \$312,000 8/26/2022 \$310,000

9/13/2022