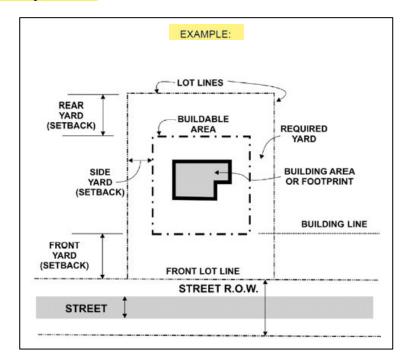

### 5) Dimensional Site Plan:

Please provide a detailed sketch is required, which includes all structures on the property, proposed structures with dimensions, parcel dimensions, setbacks, Road Right of Way, and height. See example below.