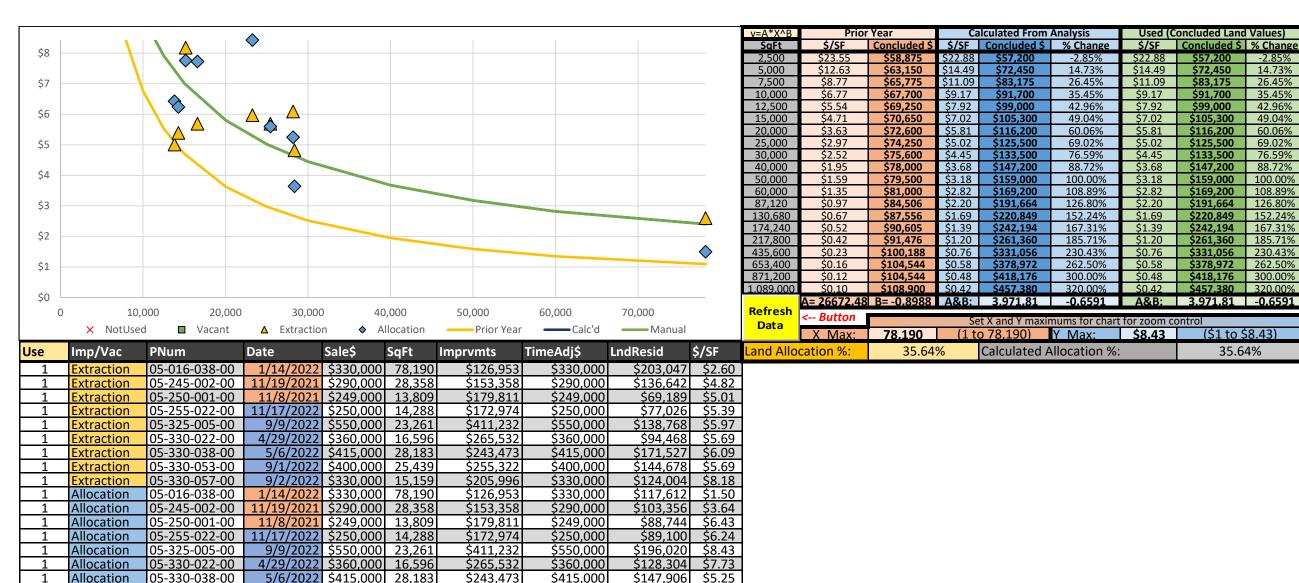

2024 Residential Land Value Veterans West Side - 48000

\$57,200

\$72,450

\$83,175

\$91,700

\$99,000

\$105,300

\$116,200

\$125,500

\$133,500

\$147,200

\$159.000

\$169,200

\$191,664

\$220,849

\$242,194

\$261,360

\$331,056

\$378.972

\$418,176

**\$457.380** 320.00%

(\$1 to \$8.43)

35.64%

-2.85%

14.73%

26.45%

35.45%

42.96%

49.04%

60.06%

69.02%

76.59%

88.72%

100.00%

108.89%

126.80%

152.24%

167.31%

185.71%

230.43%

262.50%

300.00%

\$400,000

\$330.000

\$142.560

\$117.612 \$7.76

\$5.60

05-330-053-00

05-330-057-00

Allocation

Allocation

9/1/2022 \$400.000

9/2/2022 | \$330.000 | 15.159

25.439

\$255,322

\$205,996