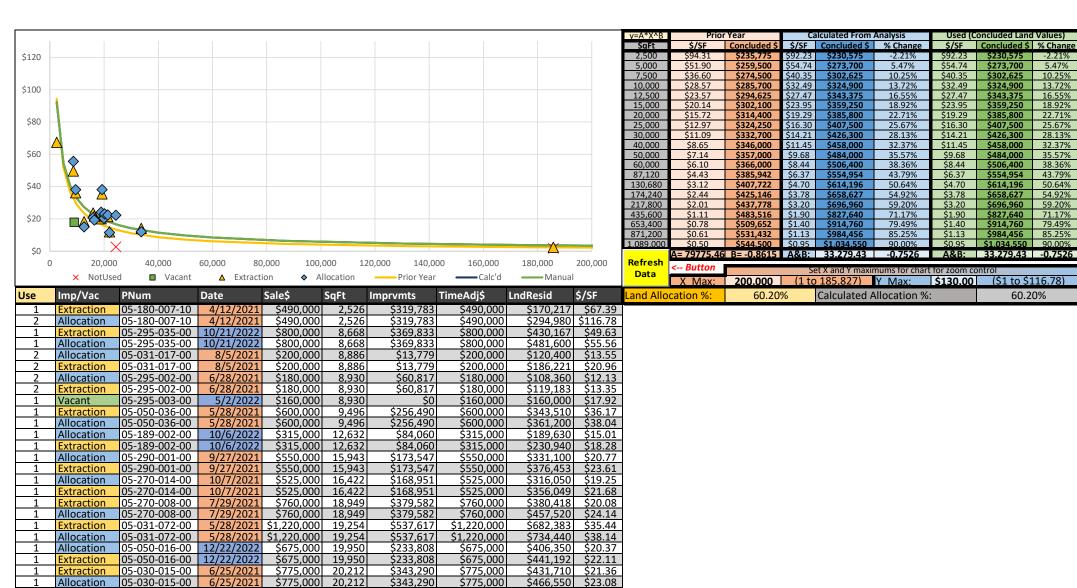

2024 Residential Land Value Lake Front - 45600

5.47%

10.25%

13.72%

16.55%

22.71%

25.67%

28.13%

32.37%

35.57%

38.36%

43.79%

50.64%

54.92%

59.20%

71.17%

79.49%

85.25%

\$359.250 \$385,800

\$484,000

\$554,954

\$696,960

\$827,640

\$914.760

60.20%

\$794,000

\$794,000

\$420,000

\$420,000

\$900,000

\$900,000

\$670,000

\$670,000

\$540.000

\$540,000

\$457.674 \$21.44

\$252,840 \$11.49 \$263,418

\$474,187 \$14.06

\$22.39

\$11.97

\$2.70

\$22.25

\$11.96

\$1.75

\$2,44

\$477,988

\$65,660

\$541,800

\$403.340

\$325.080

\$452.671

05-050-023-00

05-050-023-00

05-290-008-00

05-031-074-00

05-031-074-00

05-290-008-00 5/10/2021

05-030-057-00 11/30/2021

05-030-057-00 11/30/2021

05-275-016-00 | 11/11/2022 |

Extraction

Allocation Allocation

Extraction

Extraction

Allocation

Allocation

Extraction

Allocation

Extraction

0

9/23/2021

9/23/2021

5/10/2021

8/5/2021

05-275-016-00 11/11/2022 \$670,000

\$794.000

\$794,000

\$420.000

\$420,000

\$900,000

\$900,000

\$670,000

8/5/2021 \$540,000 185,827

\$540.000 185.827

21.344

21.344

21.998

21.998

24,350

24,350

33,715

33,715

\$336.326

\$336,326

\$156,582

\$156,582

\$834,340

\$834,340

\$195,813

\$195,813

\$87,329

\$87,329