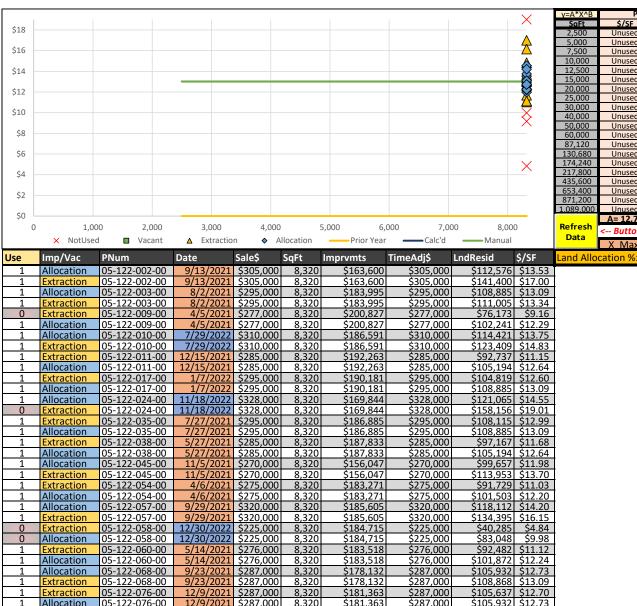

2024 Residential Land Value Garfield Condos - 42600

36.91%

| y=A*X^B         | Prior Year |                                                 | Calculated From Analysis |              |          | Used (Concluded Land Values) |                  |          |
|-----------------|------------|-------------------------------------------------|--------------------------|--------------|----------|------------------------------|------------------|----------|
| SaFt            | \$/SF      | Concluded \$                                    | Ś/SF                     | Concluded \$ | % Change | \$/SF                        | Concluded \$     | % Change |
| 2,500           | Unused     | Unused                                          | \$13.01                  | \$32,525     | Unused   | \$13.01                      | \$32,525         | Unused   |
| 5,000           | Unused     | Unused                                          | \$13.01                  | \$65,050     | Unused   | \$13.01                      | \$65,050         | Unused   |
| 7,500           | Unused     | Unused                                          | \$13.01                  | \$97,575     | Unused   | \$13.01                      | \$97,575         | Unused   |
| 10,000          | Unused     | Unused                                          | \$13.01                  | \$130,100    | Unused   | \$13.01                      | \$130,100        | Unused   |
| 12,500          | Unused     | Unused                                          | \$13.01                  | \$162,625    | Unused   | \$13.01                      | \$162,625        | Unused   |
| 15,000          | Unused     | Unused                                          | \$13.01                  | \$195,150    | Unused   | \$13.01                      | \$195,150        | Unused   |
| 20,000          | Unused     | Unused                                          | \$13.01                  | \$260,200    | Unused   | \$13.01                      | \$260,200        | Unused   |
| 25,000          | Unused     | Unused                                          | \$13.01                  | \$325,250    | Unused   | \$13.01                      | \$325,250        | Unused   |
| 30,000          | Unused     | Unused                                          | \$13.01                  | \$390,300    | Unused   | \$13.01                      | \$390,300        | Unused   |
| 40,000          | Unused     | Unused                                          | \$13.01                  | \$520,400    | Unused   | \$13.01                      | \$520,400        | Unused   |
| 50,000          | Unused     | Unused                                          | \$13.01                  | \$650,500    | Unused   | \$13.01                      | \$650,500        | Unused   |
| 60,000          | Unused     | Unused                                          | \$13.01                  | \$780,600    | Unused   | \$13.01                      | \$780,600        | Unused   |
| 87,120          | Unused     | Unused                                          | \$13.01                  | \$1,133,431  | Unused   | \$13.01                      | \$1,133,431      | Unused   |
| 130,680         | Unused     | Unused                                          | \$13.01                  | \$1,700,147  | Unused   | \$13.01                      | \$1,700,147      | Unused   |
| 174,240         | Unused     | Unused                                          | \$13.01                  | \$2,266,862  | Unused   | \$13.01                      | \$2,266,862      | Unused   |
| 217,800         | Unused     | Unused                                          | \$13.01                  | \$2,833,578  | Unused   | \$13.01                      | \$2,833,578      | Unused   |
| 435,600         | Unused     | Unused                                          | \$13.01                  | \$5,667,156  | Unused   | \$13.01                      | \$5,667,156      | Unused   |
| 653,400         | Unused     | Unused                                          | \$13.01                  | \$8,500,734  | Unused   | \$13.01                      | \$8,500,734      | Unused   |
| 871,200         | Unused     | Unused                                          | \$13.01                  | \$11,334,312 | Unused   | \$13.01                      | \$11,334,312     | Unused   |
| 1.089.000       | Unused     | Unused                                          | \$13.01                  | \$14.167.890 | Unused   | \$13.01                      | \$14.167.890     | Unused   |
| Refresh<br>Data | A= 12.75   | B= 0                                            | A&B:                     | 13.01        | 0.0000   | A&B:                         | 13.01            | 0.0000   |
|                 | < Button   | Set X and Y maximums for chart for zoom control |                          |              |          |                              |                  |          |
|                 | X Max:     | 8.320                                           | (1 to 8,320)             |              | Y Max:   | \$19.01                      | (\$1 to \$19.01) |          |

Calculated Allocation %:

36.91%