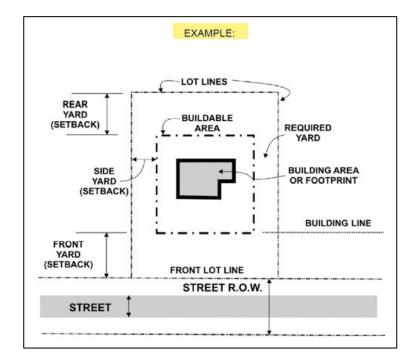

### 5) Dimensional Site Plan:

Please provide a detailed sketch is required, which includes all structures on the property, proposed structures with dimensions, parcel dimensions, setbacks, Road Right of Way, and height. See example below.